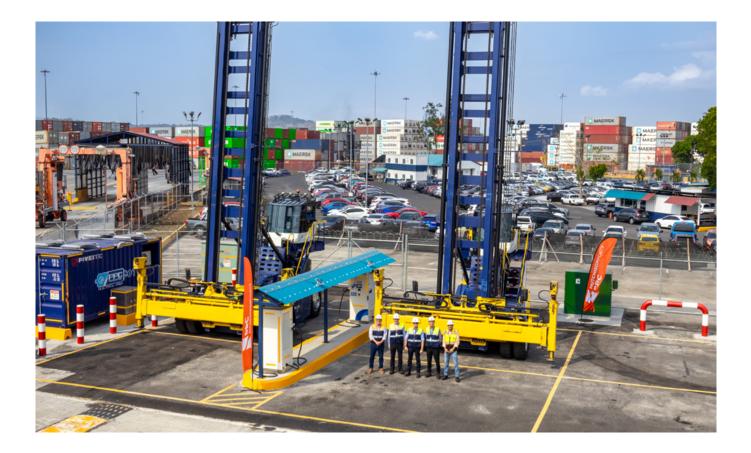

Hutchison Ports PPC is driving towards a greener future with new electric vehicle (EV) charging stations for its heavy equipment fleet. These new EV charging stations will power recently acquired electric empty container handlers and also future additions like reach stackers and forklifts. PPC is committed to slashing diesel consumption and propelling towards net-zero emissions targets at Panama.